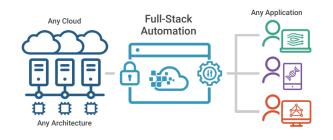

### Secure and Scalable Virtual Infrastructure for IT/HPC Leaders

- Deploy fault-tolerant virtual infrastructure globally across any cloud or specialized architecture to optimize application cost-
- Deliver 1000+ pre-loaded applications and the latest versions with on-demand licensing, hosting, and support.
- Automate security and compliance from end-to-end with leading standards to protect company, customer, and employee data.

#### **About Rescale**

Rescale is high performance computing built for the cloud to empower engineers while giving IT security and control. From supersonic jets to personalized medicine, industry leaders are bringing new product innovations to market with unprecedented speed and efficiency with Rescale, a cloud platform delivering intelligent full-stack automation and performance optimization. IT leaders use Rescale to deliver HPC-as-a-Service with a secure control plane to deliver any application, on any architecture, at any scale on their cloud of choice.